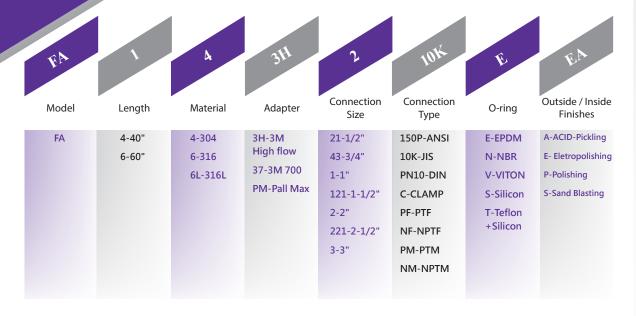

e changeouts.
- 3. High-thickness rubber Oring allows for easy installation and resistance of spillage.



## Applications

| Chemicals                                | RO Pre-filtration process |  |  |  |
|------------------------------------------|---------------------------|--|--|--|
| Petrochemical                            | Water filtration          |  |  |  |
| Beverage Industry                        | Pharmaceutical            |  |  |  |
| Liquor manufacture                       | Experiment Process        |  |  |  |
| Food industry                            | Gas Filter                |  |  |  |
| Electroplating Industry                  | Sewage treament           |  |  |  |
| High temperature manufacturing processes | Electronic Industry       |  |  |  |

FA Guide Ordering





#### **FA Specifications**

| Wodel | Length | Awlm | 3 w w | w/w  | Dwlw | Ewlw | Ewlw . | MIH | Veight |
|-------|--------|------|-------|------|------|------|--------|-----|--------|
| 1FA   | 40"    | Ø232 | 1349  | 1540 | 1120 | 476  | 160    | 94  | 50kg   |
| 1FA   | 60"    | Ø232 | 2150  | 1959 | 1730 | 476  | 160    | 140 | 57kg   |