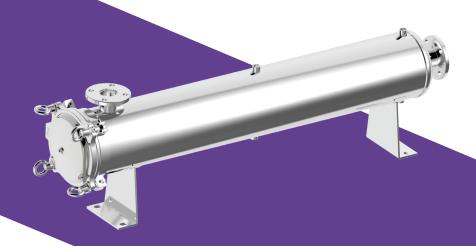

#### High Flow Single Filter Cartridge Housing

| Design P.        | 225psi |
|------------------|--------|
| Design T.        | 100    |
| Max Operating P. | 225psi |
| Operating T.     | 75     |

### **Features**

- Excellent durability and tolerance of high pressure.
- 2. High Flow type allows high filtration efficience.
- 3. Horizontal housing with sideopened top cover design allows easier and safer cartridge changeouts.
- 3. High-thickness rubber Oring allows for easy installation and resistance of spillage.