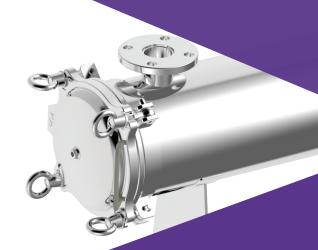

### **Features**

- Excellent durability and tolerance of high pressure.
- 2. High Flow type allows high filtration efficience.
- 3. Horizontal housing with sideopened top cover design allows easier and safer cartridge changeouts.
- 3. High-thickness rubber Oring allows for easy installation and resistance of spillage.