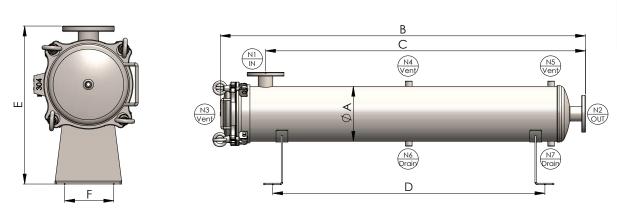

#### **FA Specifications**

| Wodel | Length | Awlm | 3 w w | w/w  | Dwlw | Ewlw | Ewlw . | MIH | Veight |
|-------|--------|------|-------|------|------|------|--------|-----|--------|
| 1FA   | 40"    | Ø232 | 1349  | 1540 | 1120 | 476  | 160    | 94  | 50kg   |
| 1FA   | 60"    | Ø232 | 2150  | 1959 | 1730 | 476  | 160    | 140 | 57kg   |