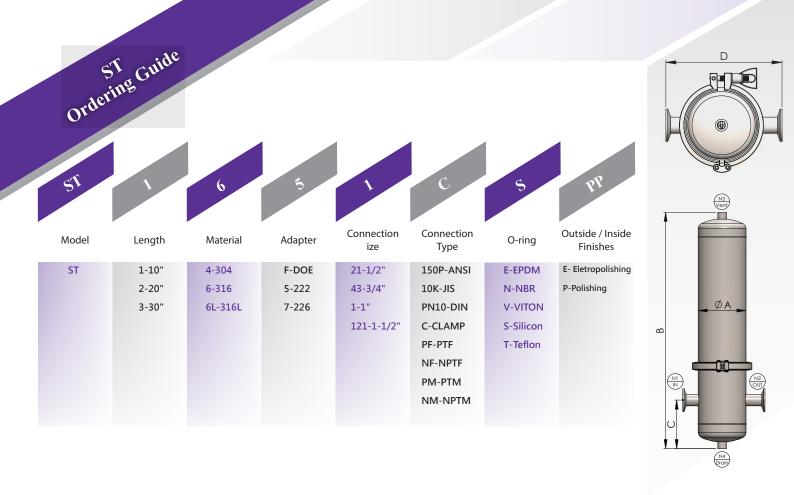

## **ST Specifications**

| Wodel | ty of Filter | Amlm | Bwlw | Cw/w | Dw/w | Neight |
|-------|--------------|------|------|------|------|--------|
| ST1   | 10"          | Ø106 | 493  | 78   | 192  | 4kg    |
| ST2   | 20"          | Ø106 | 743  | 78   | 192  | 5.3kg  |
| ST3   | 30"          | Ø106 | 993  | 78   | 192  | 6.5kg  |