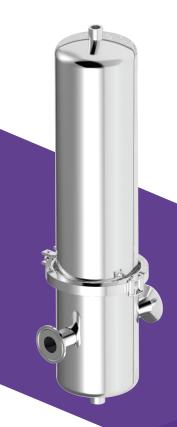

## ST

Sanitary Single Filter Cartridge Housing (Symmetrucal Type)

| Design P.        | 150psi |
|------------------|--------|
| Design T.        | 100    |
| Max Operating P. | 150psi |
| Operating T.     | 75     |

## **Features**

- 1. Symmetrucal type air filter housing is designed for air filter application and also for other liquid filter applications.
- 2. 0.2RA surface roughness.
- 3. Complete inside and outside finishing with no blind spot to prevent residual dirt.
- 4. Tightly seal of base and shell with clamp closure prevents spillage.

## **ST Specifications**

| Wodel | ty of Filter | Amlm | Bwlw | Cw/w | Dw/w | Neight |
|-------|--------------|------|------|------|------|--------|
| ST1   | 10"          | Ø106 | 493  | 78   | 192  | 4kg    |
| ST2   | 20"          | Ø106 | 743  | 78   | 192  | 5.3kg  |
| ST3   | 30"          | Ø106 | 993  | 78   | 192  | 6.5kg  |