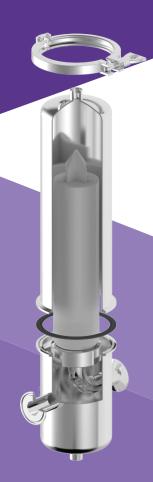

## **Features**

- 1. Symmetrucal type air filter housing is designed for air filter application and also for other liquid filter applications.
- 2. 0.2RA surface roughness.
- 3. Complete inside and outside finishing with no blind spot to prevent residual dirt.
- 4. Tightly seal of base and shell with clamp closure prevents spillage.

## **ST Specifications**

| Wodel | ty of Filter | Amlm | Bwlw | Cw/w | Dw/w | Neight |
|-------|--------------|------|------|------|------|--------|
| ST1   | 10"          | Ø106 | 493  | 78   | 192  | 4kg    |
| ST2   | 20"          | Ø106 | 743  | 78   | 192  | 5.3kg  |
| ST3   | 30"          | Ø106 | 993  | 78   | 192  | 6.5kg  |