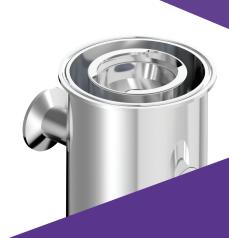

## ST

Sanitary Single Filter Cartridge Housing (Symmetrucal Type)

| Design P.        | 150psi |
|------------------|--------|
| Design T.        | 100    |
| Max Operating P. | 150psi |
| Operating T.     | 75     |

## **Features**

- 1. Symmetrucal type air filter housing is designed for air filter application and also for other liquid filter applications.
- 2. 0.2RA surface roughness.
- 3. Complete inside and outside finishing with no blind spot to prevent residual dirt.
- 4. Tightly seal of base and shell with clamp closure prevents spillage.