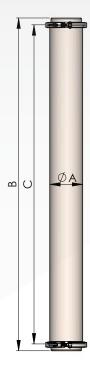

## **RL4 Specifications**

| Model  | Am/m | ww   | cwlw | NI           | N2           | Weight |
|--------|------|------|------|--------------|--------------|--------|
| RL4-2  | Ø106 | 539  | 545  | 1/2" or 3/4" | 1/2" or 3/4" | 6kg    |
| RL4-4  | Ø106 | 1073 | 1025 | 1/2" or 3/4" | 1/2" or 3/4" | 8.5kg  |
| RL4-8  | Ø106 | 2088 | 2040 | 1/2" or 3/4" | 1/2" or 3/4" | 13kg   |
| RL4-12 | Ø106 | 3103 | 3055 | 1/2" or 3/4" | 1/2" or 3/4" | 18kg   |