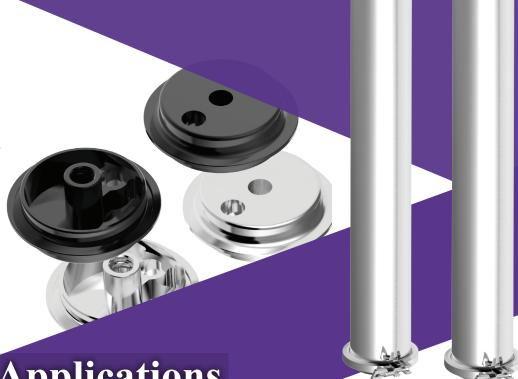

## **Features**

- 1. PVC and Stainless matrital of top&bottom cover meets your requirment and budget
- 2. Efficient filtring with High flow velocity
- 3. Tightly seal of top&bottom cover and shell.

## Applications

| Chemicals                                | RO Pre-filtration process |  |  |
|------------------------------------------|---------------------------|--|--|
| Petrochemical                            | Water filtration          |  |  |
| Beverage Industry                        | Pharmaceutical            |  |  |
| Liquor manufacture                       | Experiment Process        |  |  |
| Food industry                            | Gas Filter                |  |  |
| Electroplating Industry                  | Sewage treament           |  |  |
| High temperature manufacturing processes | Electronic Industry       |  |  |