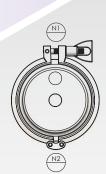

## **RL4 Specifications**

| Model  | Am/m | ww   | cwlw | NI           | N2           | Weight |
|--------|------|------|------|--------------|--------------|--------|
| RL4-2  | Ø106 | 539  | 545  | 1/2" or 3/4" | 1/2" or 3/4" | 6kg    |
| RL4-4  | Ø106 | 1073 | 1025 | 1/2" or 3/4" | 1/2" or 3/4" | 8.5kg  |
| RL4-8  | Ø106 | 2088 | 2040 | 1/2" or 3/4" | 1/2" or 3/4" | 13kg   |
| RL4-12 | Ø106 | 3103 | 3055 | 1/2" or 3/4" | 1/2" or 3/4" | 18kg   |