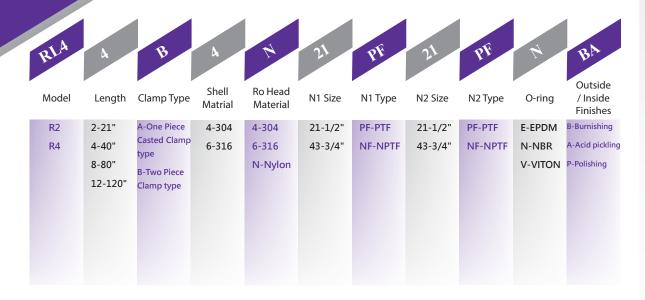

## RL4

**RO Membrance Housing** 

| Design P.        | 300psi |  |  |
|------------------|--------|--|--|
| Design T.        | 100    |  |  |
| Max Operating P. | 300psi |  |  |
| Operating T.     | 75     |  |  |

## **RL4 Specifications**

| Model  | Am/m | ww   | cwlw | NI           | N2           | Weight |
|--------|------|------|------|--------------|--------------|--------|
| RL4-2  | Ø106 | 539  | 545  | 1/2" or 3/4" | 1/2" or 3/4" | 6kg    |
| RL4-4  | Ø106 | 1073 | 1025 | 1/2" or 3/4" | 1/2" or 3/4" | 8.5kg  |
| RL4-8  | Ø106 | 2088 | 2040 | 1/2" or 3/4" | 1/2" or 3/4" | 13kg   |
| RL4-12 | Ø106 | 3103 | 3055 | 1/2" or 3/4" | 1/2" or 3/4" | 18kg   |